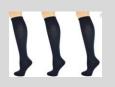

#### For the 2024-2025 School Year: STJO44 Grades: K – 4

#### **Required Boys Uniform**

- Tops White or Gray Polo
  - Long or Short Sleeve
- Bottom Navy Blue pants or shorts.
  - Refer to the Student handbook for dates shorts are allowed.



#### **Required Girls Uniform**

- Tops White or Gray Polo
  - Long or Short Sleeve
- Bottom Navy Blue pants, or shorts, plaid skirt or skort.
  - o Refer to the Student handbook for dates shorts are allowed.
- Plaid Jumper is for grades K 2 only.



#### **Boys Accessories**









### **Girl Accessories**







#### For the 2024-2025 School Year: STJO44 Grades: 5 – 8

#### **Required Boys Uniform**

- White or Navy-Blue Polo Shirt
  - Long or Short Sleeve
- Khaki Bottoms Pants or Shorts
  - Refer to the Student handbook for dates shorts are allowed













#### **Required Girls Uniform**

- White or Navy-Blue Polo Shirt
  - Long or Short Sleeve
- Khaki Bottoms Pants or Shorts
  - Refer to the Student handbook for dates shorts are allowed

















## **Boys Accessories**









#### **Girl Accessories**











# For the 2024-2025 School Year: STJO44 Daily Uniform, All Grades – Unisex Accessories





For the 2024-2025 School Year: STJO44
Gym Uniforms - Unisex









#### **Accessory**