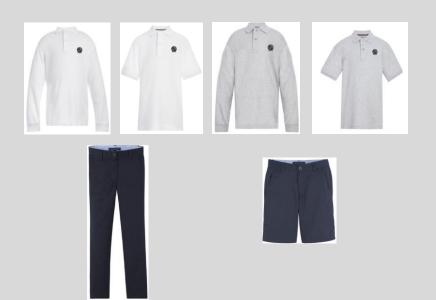

#### **Required Boys Uniform**

- Tops White or Gray Polo
  - Long or Short Sleeve
- Bottom Navy Blue pants or shorts.
  - Refer to the Student handbook for dates shorts are allowed.

#### **Required Girls Uniform**

- Tops White or Gray Polo
  - Long or Short Sleeve
- Bottom Navy Blue pants, or shorts, plaid skirt or skort.
  - o Refer to the Student handbook for dates shorts are allowed.
- Plaid Jumper is for grades K 2 only.