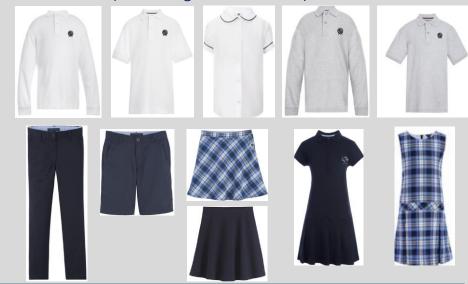

#### **Required Boys Uniform**

- White or Navy-Blue Polo Shirt
  - Long or Short Sleeve
- Khaki Bottoms Pants or Shorts
  - Refer to the Student handbook for dates shorts are allowed

#### **Required Girls Uniform**

- White or Navy-Blue Polo Shirt
  - Long or Short Sleeve
- Khaki Bottoms Pants or Shorts
  - Refer to the Student handbook for dates shorts are allowed