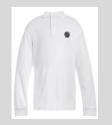

#### **Required Boys Uniform**

- Tops White or Gray Polo
  - Long or Short Sleeve
- Bottom Navy Blue pants or shorts.
  - Refer to the Student handbook for dates shorts are allowed.

#### **Required Boys Uniform**

- White or Navy-Blue Polo Shirt
  - Long or Short Sleeve
- Khaki Bottoms Pants or Shorts
  - Refer to the Student handbook for dates shorts are allowed