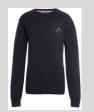

#### For the 2024-2025 School Year: STJO44 Grades: K – 4

#### **Required Boys Uniform**

- Tops White or Gray Polo
  - Long or Short Sleeve
- Bottom Navy Blue pants or shorts.
  - Refer to the Student handbook for dates shorts are allowed.



#### **Required Girls Uniform**

- Tops White or Gray Polo
  - Long or Short Sleeve
- Bottom Navy Blue pants, or shorts, plaid skirt or skort.
  - o Refer to the Student handbook for dates shorts are allowed.
- Plaid Jumper is for grades K 2 only.



#### **Boys Accessories**









### **Girl Accessories**







#### For the 2024-2025 School Year: STJO44 Grades: 5 – 8

#### **Required Boys Uniform**

- White or Navy-Blue Polo Shirt
  - Long or Short Sleeve
- Khaki Bottoms Pants or Shorts
  - Refer to the Student handbook for dates shorts are allowed













#### **Required Girls Uniform**

- White or Navy-Blue Polo Shirt
  - Long or Short Sleeve
- Khaki Bottoms Pants or Shorts
  - Refer to the Student handbook for dates shorts are allowed

















## **Boys Accessories**









#### **Girl Accessories**











# For the 2024-2025 School Year: STJO44 Daily Uniform, All Grades – Unisex Accessories





For the 2024-2025 School Year: STJO44
Gym Uniforms - Unisex









#### **Accessory**