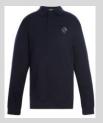

the 2024-2025 School Year: STJO44 Grades: K – 4

#### **Required Boys Uniform**

- Tops White or Gray Polo
  - Long or Short Sleeve
- Bottom Navy Blue pants or shorts.
  - Refer to the Student handbook for dates shorts are allowed.



#### **Required Girls Uniform**

- Tops White or Gray Polo
  - Long or Short Sleeve
- Bottom Navy Blue pants, or shorts, plaid skirt or skort.
  - o Refer to the Student handbook for dates shorts are allowed.
- Plaid Jumper is for grades K 2 only.



#### **Boys Accessories**









### **Girl Accessories**







#### For the 2024-2025 School Year: STJO44 Grades: 5 – 8

#### **Required Boys Uniform**

- White or Navy-Blue Polo Shirt
  - Long or Short Sleeve
- Khaki Bottoms Pants or Shorts
  - Refer to the Student handbook for dates shorts are allowed













#### **Required Girls Uniform**

- White or Navy-Blue Polo Shirt
  - Long or Short Sleeve
- Khaki Bottoms Pants or Shorts
  - Refer to the Student handbook for dates shorts are allowed

















## **Boys Accessories**









#### **Girl Accessories**











# For the 2024-2025 School Year: STJO44 Daily Uniform, All Grades – Unisex Accessories





For the 2024-2025 School Year: STJO44
Gym Uniforms - Unisex









#### **Accessory**