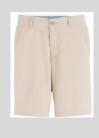

#### **Required Boys Uniform**

- White or Navy-Blue Polo Shirt
  - Long or Short Sleeve
- Khaki Bottoms Pants or Shorts
  - Refer to the Student handbook for dates shorts are allowed

#### **Required Girls Uniform**

- White or Navy-Blue Polo Shirt
  - Long or Short Sleeve
- Khaki Bottoms Pants or Shorts
  - Refer to the Student handbook for dates shorts are allowed