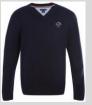

#### For the 2024-2025 School Year: STJO44 Grades: K – 4

#### **Required Boys Uniform**

- Tops White or Gray Polo
  - Long or Short Sleeve
- Bottom Navy Blue pants or shorts.
  - Refer to the Student handbook for dates shorts are allowed.



#### **Required Girls Uniform**

- Tops White or Gray Polo
  - Long or Short Sleeve
- Bottom Navy Blue pants, or shorts, plaid skirt or skort.
  - o Refer to the Student handbook for dates shorts are allowed.
- Plaid Jumper is for grades K 2 only.



#### **Boys Accessories**









### **Girl Accessories**







#### For the 2024-2025 School Year: STJO44 Grades: 5 – 8

#### **Required Boys Uniform**

- White or Navy-Blue Polo Shirt
  - Long or Short Sleeve
- Khaki Bottoms Pants or Shorts
  - Refer to the Student handbook for dates shorts are allowed













#### **Required Girls Uniform**

- White or Navy-Blue Polo Shirt
  - Long or Short Sleeve
- Khaki Bottoms Pants or Shorts
  - Refer to the Student handbook for dates shorts are allowed

















## **Boys Accessories**









#### **Girl Accessories**











# For the 2024-2025 School Year: STJO44 Daily Uniform, All Grades – Unisex Accessories





For the 2024-2025 School Year: STJO44
Gym Uniforms - Unisex









#### **Accessory**