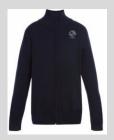

#### For the 2024-2025 School Year: STJO44 Grades: K – 4

#### **Required Boys Uniform**

- Tops White or Gray Polo
  - Long or Short Sleeve
- Bottom Navy Blue pants or shorts.
  - Refer to the Student handbook for dates shorts are allowed.



#### **Required Girls Uniform**

- Tops White or Gray Polo
  - Long or Short Sleeve
- Bottom Navy Blue pants, or shorts, plaid skirt or skort.
  - o Refer to the Student handbook for dates shorts are allowed.
- Plaid Jumper is for grades K 2 only.



#### **Boys Accessories**









### **Girl Accessories**







#### For the 2024-2025 School Year: STJO44 Grades: 5 – 8

#### **Required Boys Uniform**

- White or Navy-Blue Polo Shirt
  - Long or Short Sleeve
- Khaki Bottoms Pants or Shorts
  - Refer to the Student handbook for dates shorts are allowed













#### **Required Girls Uniform**

- White or Navy-Blue Polo Shirt
  - Long or Short Sleeve
- Khaki Bottoms Pants or Shorts
  - Refer to the Student handbook for dates shorts are allowed

















## **Boys Accessories**









#### **Girl Accessories**











# For the 2024-2025 School Year: STJO44 Daily Uniform, All Grades – Unisex Accessories





For the 2024-2025 School Year: STJO44
Gym Uniforms - Unisex









#### **Accessory**