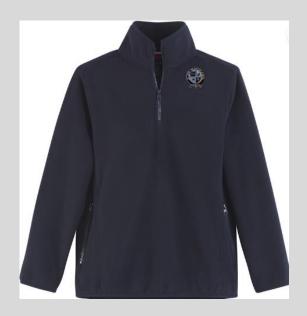

skort.
  - o Refer to the Student handbook for dates shorts are allowed.
- Plaid Jumper is for grades K 2 only.



#### **Boys Accessories**









### **Girl Accessories**







#### For the 2024-2025 School Year: STJO44 Grades: 5 – 8

#### **Required Boys Uniform**

- White or Navy-Blue Polo Shirt
  - Long or Short Sleeve
- Khaki Bottoms Pants or Shorts
  - Refer to the Student handbook for dates shorts are allowed













#### **Required Girls Uniform**

- White or Navy-Blue Polo Shirt
  - Long or Short Sleeve
- Khaki Bottoms Pants or Shorts
  - Refer to the Student handbook for dates shorts are allowed

















## **Boys Accessories**









#### **Girl Accessories**











# For the 2024-2025 School Year: STJO44 Daily Uniform, All Grades – Unisex Accessories





For the 2024-2025 School Year: STJO44
Gym Uniforms - Unisex









#### **Accessory**