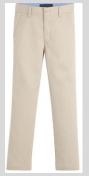

#### **Required Boys Uniform**

- White or Navy-Blue Polo Shirt
  - Long or Short Sleeve
- Khaki Bottoms Pants or Shorts
  - Refer to the Student handbook for dates shorts are allowed

#### **Required Girls Uniform**

- White or Navy-Blue Polo Shirt
  - Long or Short Sleeve
- Khaki Bottoms Pants or Shorts
  - Refer to the Student handbook for dates shorts are allowed