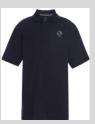

#### **Required Boys Uniform**

- White or Navy-Blue Polo Shirt
  - Long or Short Sleeve
- Khaki Bottoms Pants or Shorts
  - Refer to the Student handbook for dates shorts are allowed