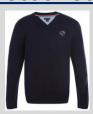

#### For the 2024-2025 School Year: STJO44 Grades: K – 4

#### **Required Boys Uniform**

- Tops White or Gray Polo
  - Long or Short Sleeve
- Bottom Navy Blue pants or shorts.
  - Refer to the Student handbook for dates shorts are allowed.



#### **Required Girls Uniform**

- Tops White or Gray Polo
  - Long or Short Sleeve
- Bottom Navy Blue pants, or shorts, plaid skirt or skort.
  - o Refer to the Student handbook for dates shorts are allowed.
- Plaid Jumper is for grades K 2 only.



#### **Boys Accessories**









### **Girl Accessories**







#### For the 2024-2025 School Year: STJO44 Grades: 5 – 8

#### **Required Boys Uniform**

- White or Navy-Blue Polo Shirt
  - Long or Short Sleeve
- Khaki Bottoms Pants or Shorts
  - Refer to the Student handbook for dates shorts are allowed













#### **Required Girls Uniform**

- White or Navy-Blue Polo Shirt
  - Long or Short Sleeve
- Khaki Bottoms Pants or Shorts
  - Refer to the Student handbook for dates shorts are allowed

















## **Boys Accessories**









#### **Girl Accessories**











# For the 2024-2025 School Year: STJO44 Daily Uniform, All Grades – Unisex Accessories





For the 2024-2025 School Year: STJO44
Gym Uniforms - Unisex









#### **Accessory**