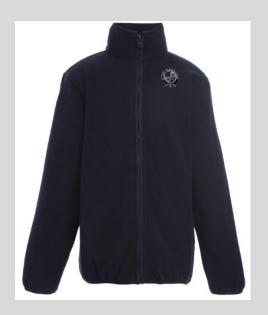

or skort.
  - o Refer to the Student handbook for dates shorts are allowed.
- Plaid Jumper is for grades K 2 only.



#### **Boys Accessories**









### **Girl Accessories**







#### For the 2024-2025 School Year: STJO44 Grades: 5 – 8

#### **Required Boys Uniform**

- White or Navy-Blue Polo Shirt
  - Long or Short Sleeve
- Khaki Bottoms Pants or Shorts
  - Refer to the Student handbook for dates shorts are allowed













#### **Required Girls Uniform**

- White or Navy-Blue Polo Shirt
  - Long or Short Sleeve
- Khaki Bottoms Pants or Shorts
  - Refer to the Student handbook for dates shorts are allowed

















## **Boys Accessories**









#### **Girl Accessories**











# For the 2024-2025 School Year: STJO44 Daily Uniform, All Grades – Unisex Accessories





For the 2024-2025 School Year: STJO44
Gym Uniforms - Unisex









#### **Accessory**