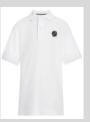

#### **Required Girls Uniform**

- Tops White or Gray Polo
  - Long or Short Sleeve
- Bottom Navy Blue pants, or shorts, plaid skirt or skort.
  - o Refer to the Student handbook for dates shorts are allowed.
- Plaid Jumper is for grades K 2 only.

#### **Required Girls Uniform**

- White or Navy-Blue Polo Shirt
  - Long or Short Sleeve
- Khaki Bottoms Pants or Shorts
  - Refer to the Student handbook for dates shorts are allowed